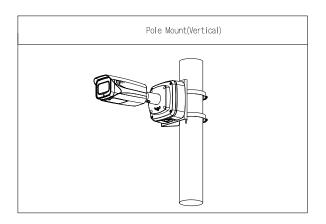

" × 2.8") (L × W × H)                                                |
| Packaging Dimensions | 578.0 mm $\times$ 383.0 mm $\times$ 349.0 mm (22.76" $\times$ 15.08" $\times$ 13.74") (L $\times$ W $\times$ H) |
| Packaging Method     | 30 pcs in each master carton                                                                                    |

### Environment

| Operating Temperature | -40 °C to +60 °C (-40 °F to +140 °F) |
|-----------------------|--------------------------------------|
| Operating Humidity    | <90% (RH)                            |
| Storage Temperature   | -40 °C to +60 °C (-40 °F to +140 °F) |
| Storage Humidity      | 10%-90% (RH)                         |

# Ordering Information Type Model Description Camera Mount DH-PFA156 Pole Mount Bracket

### Installation



### Dimensions (mm[inch])



### Camera Mount Series | DH-PFA156

### **Package Information**

- Pole Mount Bracket × 1
- M4  $\times$  10 screws  $\times$  4
- M6  $\times$  10 screws  $\times$  4
- S3.0 wrench × 1
- S5.0 wrench × 1
- Metal Hoop × 2
- Installation Guide × 1