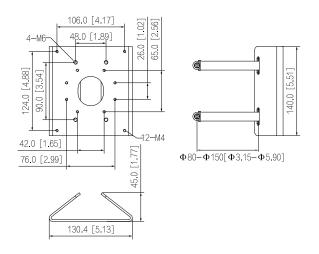

### Dimensions (mm[inch])

#### Structure

| Material             | Aluminum alloy                                                                                                  |
|----------------------|-----------------------------------------------------------------------------------------------------------------|
| Dimensions           | 140.0 mm × 130.4 mm × 45.0 mm (5.51" × 5.13" × 1.77") (L × W × H)                                               |
| Color                | White                                                                                                           |
| Net Weight           | 0.27 kg (0.59 lb)                                                                                               |
| Gross Weight         | 0.56 kg (1.23 lb)                                                                                               |
| Load Bearing         | 5.0 kg (11.02 lb)                                                                                               |
| Installation         | Plane mount                                                                                                     |
| Pole Diameter        | 80 mm-150 mm (3.15"-5.91")                                                                                      |
| Applicable Camera    | Please see "Accessory Selection"                                                                                |
| Product Dimensions   | 185.0 mm × 163.0 mm × 71.0 mm (7.28" × 6.42" × 2.8") (L × W × H)                                                |
| Packaging Dimensions | 578.0 mm $\times$ 383.0 mm $\times$ 349.0 mm (22.76" $\times$ 15.08" $\times$ 13.74") (L $\times$ W $\times$ H) |
| Packaging Method     | 30 pcs in each master carton                                                                                    |