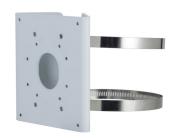

### Pole Mount Bracket

- Built of aluminum alloy and is cost-effective.
- Suitable for a variety of cameras and is elegant.

# Ordering Information Type Model Description Camera Mount DH-PFA156 Pole Mount Bracket