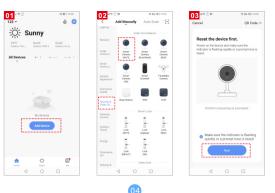

## 3. 2. Add The Device-AP Mode

#### First set the machine to the hot spot distribution network mode

 Locate the RESET button on the machine and press it for about 1 second, After about 1 minute, the sound will ring and the hotspot will start successfully.