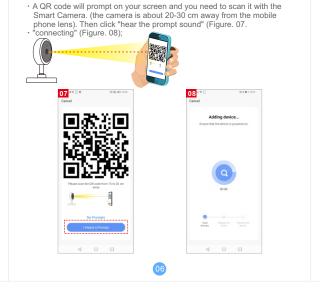

- Wi-fi" (Figure 04);
- It will jump to the WLAN interface and connects Wi-Fi (Figure 05).
- If the phone is connected to Wi-Fi (Figure 06);

- connection completed(Figure 09), and click "Finish";
- Then jump to preview interface (Figure 10)
- After closing the device preview interface, the interface returns to the APP home page. At this time, the connected device will appear on the APP home page (Figure 11). Then you can click directly to the device interface to see the monitoring situation without re-adding afterwards.