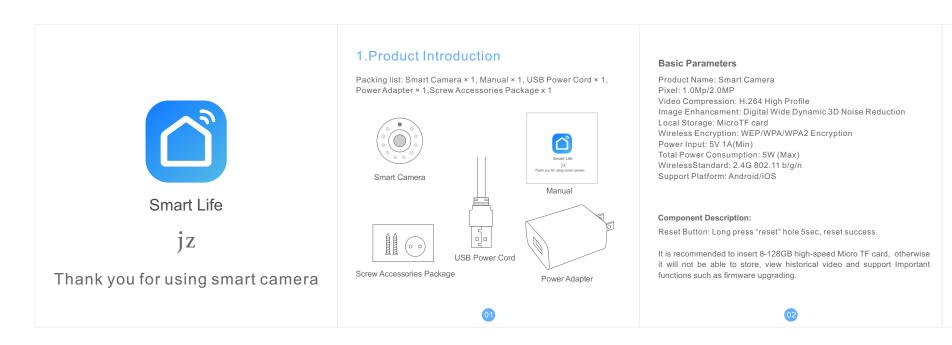

### 2.Install APP

Download APP: scan the QR code below to download and install. Register and login: open the "Smart Life" APP to register and login according to the prompts.