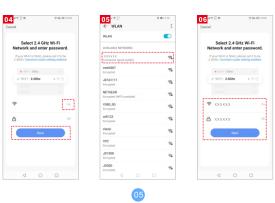

- Wi-fi" (Figure 04);
- It will jump to the WLAN interface and connects Wi-Fi (Figure 05).
- If the phone is connected to Wi-Fi (Figure 06);