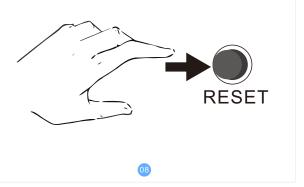

signals. Switching network environment; In the new network environment, please press the reset hole about 5

seconds, then connect to the network.

The name and content of the harmful substances in the product

#### First set the machine to the hot spot distribution network mode

 Locate the RESET button on the machine and press it for about 1 second, After about 1 minute, the sound will ring and the hotspot will start successfully.