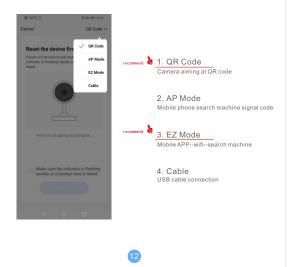

## 4.Other connection methods

## 3. 2. Add The Device-AP Mode

#### First set the machine to the hot spot distribution network mode

 Locate the RESET button on the machine and press it for about 1 second, After about 1 minute, the sound will ring and the hotspot will start successfully.