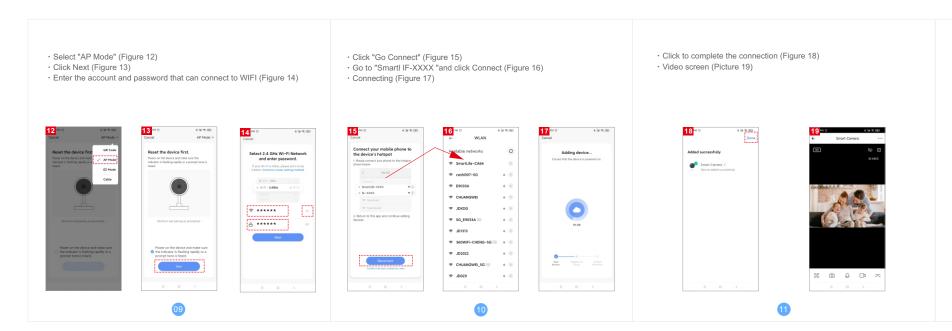

- connection completed(Figure 09), and click "Finish";
- Then jump to preview interface (Figure 10)
- After closing the device preview interface, the interface returns to the APP home page. At this time, the connected device will appear on the APP home page (Figure 11). Then you can click directly to the device interface to see the monitoring situation without re-adding afterwards.