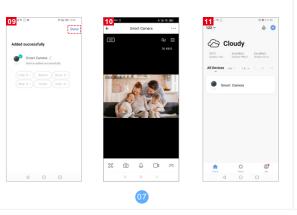

- connection completed(Figure 09), and click "Finish";
- Then jump to preview interface (Figure 10)
- After closing the device preview interface, the interface returns to the APP home page. At this time, the connected device will appear on the APP home page (Figure 11). Then you can click directly to the device interface to see the monitoring situation without re-adding afterwards.