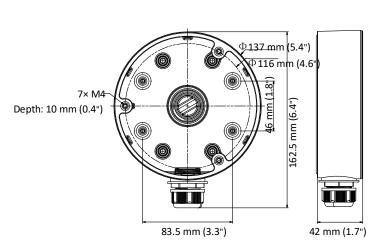

### **Dimension**

### **Parameter**

| Model      | DS-1280ZJ-DM21                 |
|------------|--------------------------------|
| Parameters | Junction Box for Dome Camera   |
| Appearance | Hikvision White                |
| Material   | Aluminum Alloy                 |
| Dimension  | Φ 137 mm × 42 mm (5.4" × 1.7") |
| Weight     | 300 g (0.66 lb.)               |