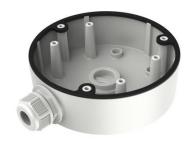

# DS-1280ZJ-DM21

**Junction Box for Dome Camera** 

### **Features**

- Aluminum alloy material with surface spray treatment
- Side inlet and bottom inlet
- The bottom waterproof cover and the side gland nut are interchangeable
- Waterproof design