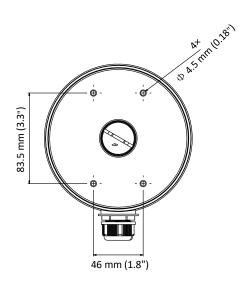

### **Dimension**

### **Parameter**

| Model      | DS-1280ZJ-DM21                 |
|------------|--------------------------------|
| Parameters | Junction Box for Dome Camera   |
| Appearance | Hikvision White                |
| Material   | Aluminum Alloy                 |
| Dimension  | Φ 137 mm × 42 mm (5.4" × 1.7") |
| Weight     | 300 g (0.66 lb.)               |