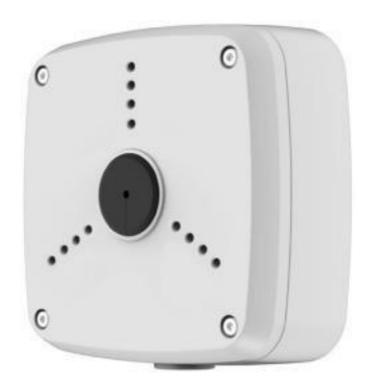

# DH-PFA122

## Water-proof Junction Box

#### **Features**

- Neat & Integrated design
- Material: Aluminum
- IP66 junction box