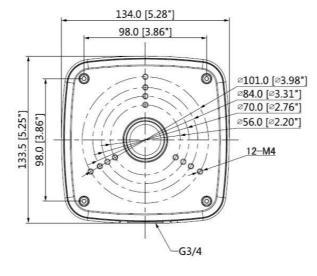

### **Dimensions (mm/inch)**

## **Technical Specifications**

| Model                 | DH-PFA122                                   |  |
|-----------------------|---------------------------------------------|--|
| General               |                                             |  |
| Material              | Aluminum                                    |  |
| Dimension (W x H x D) | 134.0mmx133.5mmx56.0mm (5.28"x5.25."x2.20") |  |
| Pipe thread           | G3/4"                                       |  |
| Weight                | 0.54kg(1.19lb)                              |  |
| Load bearing          | 3.0kg(6.61lb)                               |  |
| Color                 | White                                       |  |
| Protection            | IP66                                        |  |
| Operating temperature | -40°C ~60°C(-40°F ~140°F)                   |  |
| Humidity              | 0~90% RH                                    |  |
| Applicable model      | Please see "Accessory Selection"            |  |