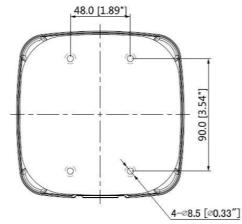

### **Dimensions (mm/inch)**

## **Technical Specifications**

| Model                 | DH-PFA122                                   |  |
|-----------------------|---------------------------------------------|--|
| General               |                                             |  |
| Material              | Aluminum                                    |  |
| Dimension (W x H x D) | 134.0mmx133.5mmx56.0mm (5.28"x5.25."x2.20") |  |
| Pipe thread           | G3/4"                                       |  |
| Weight                | 0.54kg(1.19lb)                              |  |
| Load bearing          | 3.0kg(6.61lb)                               |  |
| Color                 | White                                       |  |
| Protection            | IP66                                        |  |
| Operating temperature | -40°C ~60°C(-40°F ~140°F)                   |  |
| Humidity              | 0~90% RH                                    |  |
| Applicable model      | Please see "Accessory Selection"            |  |