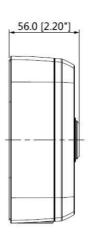

### **Dimensions (mm/inch)**

## **Technical Specifications**

| Model                 | DH-PFA122                                   |  |
|-----------------------|---------------------------------------------|--|
| General               |                                             |  |
| Material              | Aluminum                                    |  |
| Dimension (W x H x D) | 134.0mmx133.5mmx56.0mm (5.28"x5.25."x2.20") |  |
| Pipe thread           | G3/4"                                       |  |
| Weight                | 0.54kg(1.19lb)                              |  |
| Load bearing          | 3.0kg(6.61lb)                               |  |
| Color                 | White                                       |  |
| Protection            | IP66                                        |  |
| Operating temperature | -40°C ~60°C(-40°F ~140°F)                   |  |
| Humidity              | 0~90% RH                                    |  |
| Applicable model      | Please see "Accessory Selection"            |  |