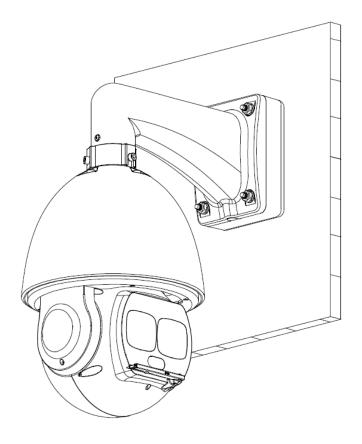

"x1.53") |  |
| Inch Thread           | M20(G1/2")                                 |  |
| Load Bearing          | 7.0kg(15.43lb)                             |  |
| Weight                | 0.53kg(1.17lb)                             |  |
| Color                 | Black                                      |  |
| Operating Temperature | -40°C~+60°C(-40°F~+140°F)                  |  |
| Humidity              | <90% RH                                    |  |
| Applicable Model      | Please see "Accessory Selection"           |  |

### **Order Information**

| Туре         | Part Number | Description  |
|--------------|-------------|--------------|
| Camera Mount | DH-PFA120   | Junction box |
|              | PFA120      | Junction box |

### **Dimensions (mm/inch)**





### **Application**



### **Package Information**

- Junction box \*1
- M8x25 screw \*4
- Wrench \*1