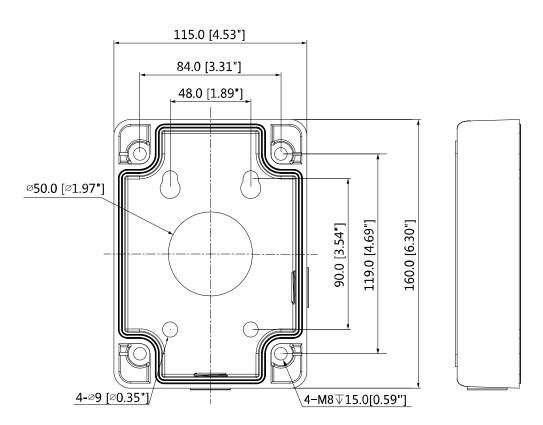

### **Dimensions (mm/inch)**

## **Technical Specifications**

| Model                 | DH-PFA120                                  |  |
|-----------------------|--------------------------------------------|--|
| General               |                                            |  |
| Material              | Aluminum                                   |  |
| Dimension             | 115.0mmx160.0mmx38.8mm (4.53"x6.30"x1.53") |  |
| Inch Thread           | M20(G1/2")                                 |  |
| Load Bearing          | 7.0kg(15.43lb)                             |  |
| Weight                | 0.53kg(1.17lb)                             |  |
| Color                 | Black                                      |  |
| Operating Temperature | -40°C~+60°C(-40°F~+140°F)                  |  |
| Humidity              | <90% RH                                    |  |
| Applicable Model      | Please see "Accessory Selection"           |  |