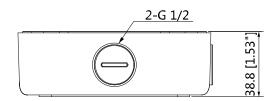

### **Dimensions (mm/inch)**

## **Technical Specifications**

| Model                 | DH-PFA120                                  |  |
|-----------------------|--------------------------------------------|--|
| General               |                                            |  |
| Material              | Aluminum                                   |  |
| Dimension             | 115.0mmx160.0mmx38.8mm (4.53"x6.30"x1.53") |  |
| Inch Thread           | M20(G1/2")                                 |  |
| Load Bearing          | 7.0kg(15.43lb)                             |  |
| Weight                | 0.53kg(1.17lb)                             |  |
| Color                 | Black                                      |  |
| Operating Temperature | -40°C~+60°C(-40°F~+140°F)                  |  |
| Humidity              | <90% RH                                    |  |
| Applicable Model      | Please see "Accessory Selection"           |  |