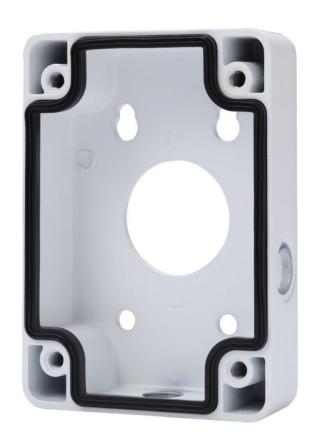

# DH-PFA120

**Junction Box** 

#### **Features**

- Aesthetic design
- Material: aluminum
- Junction box

## **Technical Specifications**

| Model                 | DH-PFA120                                  |  |
|-----------------------|--------------------------------------------|--|
| General               |                                            |  |
| Material              | Aluminum                                   |  |
| Dimension             | 115.0mmx160.0mmx38.8mm (4.53"x6.30"x1.53") |  |
| Inch Thread           | M20(G1/2")                                 |  |
| Load Bearing          | 7.0kg(15.43lb)                             |  |
| Weight                | 0.53kg(1.17lb)                             |  |
| Color                 | Black                                      |  |
| Operating Temperature | -40°C~+60°C(-40°F~+140°F)                  |  |
| Humidity              | <90% RH                                    |  |
| Applicable Model      | Please see "Accessory Selection"           |  |