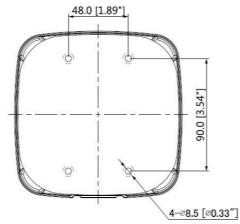

#### **Dimensions (mm/inch)**

## **Technical Specifications**

| Model                 | DH-PFA122                                   |  |
|-----------------------|---------------------------------------------|--|
| General               |                                             |  |
| Material              | Aluminum                                    |  |
| Dimension (W x H x D) | 134.0mmx133.5mmx56.0mm (5.28"x5.25."x2.20") |  |
| Pipe thread           | G3/4"                                       |  |
| Weight                | 0.54kg(1.19lb)                              |  |
| Load bearing          | 3.0kg(6.61lb)                               |  |
| Color                 | Dark Grey                                   |  |
| Protection            | IP66                                        |  |
| Operating temperature | -40°C ~60°C(-40°F ~140°F)                   |  |
| Humidity              | 0~90% RH                                    |  |
| Applicable model      | Please see "Accessory Selection"            |  |