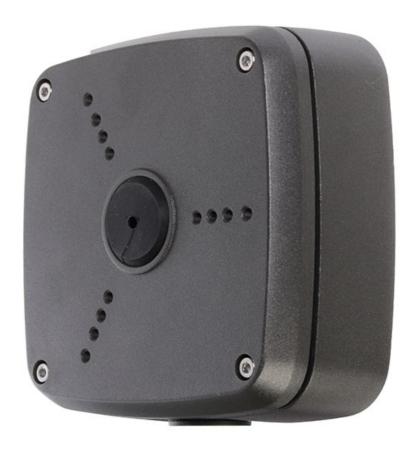

# DH-PFA122

# Water-proof Junction Box

#### **Features**

- Neat & Integrated design
- Material: Aluminum
- IP66 junction box