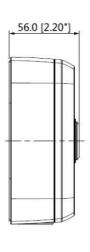

#### **Dimensions (mm/inch)**

## **Technical Specifications**

| Model                 | DH-PFA122                                   |  |
|-----------------------|---------------------------------------------|--|
| General               |                                             |  |
| Material              | Aluminum                                    |  |
| Dimension (W x H x D) | 134.0mmx133.5mmx56.0mm (5.28"x5.25."x2.20") |  |
| Pipe thread           | G3/4"                                       |  |
| Weight                | 0.54kg(1.19lb)                              |  |
| Load bearing          | 3.0kg(6.61lb)                               |  |
| Color                 | Dark Grey                                   |  |
| Protection            | IP66                                        |  |
| Operating temperature | -40°C ~60°C(-40°F ~140°F)                   |  |
| Humidity              | 0~90% RH                                    |  |
| Applicable model      | Please see "Accessory Selection"            |  |