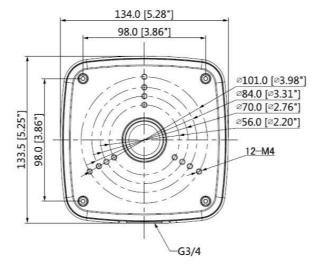

#### **Dimensions (mm/inch)**

## **Technical Specifications**

| Model                 | DH-PFA122                                   |  |
|-----------------------|---------------------------------------------|--|
| General               |                                             |  |
| Material              | Aluminum                                    |  |
| Dimension (W x H x D) | 134.0mmx133.5mmx56.0mm (5.28"x5.25."x2.20") |  |
| Pipe thread           | G3/4"                                       |  |
| Weight                | 0.54kg(1.19lb)                              |  |
| Load bearing          | 3.0kg(6.61lb)                               |  |
| Color                 | Dark Grey                                   |  |
| Protection            | IP66                                        |  |
| Operating temperature | -40°C ~60°C(-40°F ~140°F)                   |  |
| Humidity              | 0~90% RH                                    |  |
| Applicable model      | Please see "Accessory Selection"            |  |