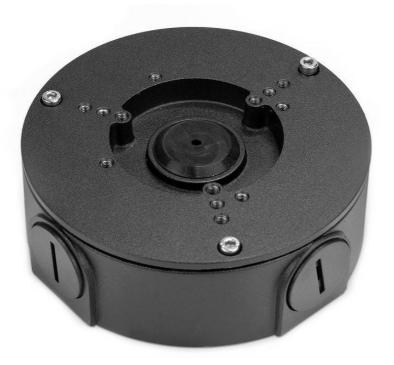

# DH-PFA130-E Water-proof Junction Box

#### **Features**

- Neat & Integrated design
- Material: Aluminum
- IP66 junction box

# **Technical Specifications**

| Model                 | DH-PFA130-E                      |
|-----------------------|----------------------------------|
| General               |                                  |
| Material              | Aluminum                         |
| Dimension             | Φ124mmx41mm(φ4.88"x1.61")        |
| Pipe thread           | G3/4"                            |
| Weight                | 0.35kg(0.77lb)                   |
| Load bearing          | 3.0kg(6.61lb)                    |
| Color                 | Black                            |
| Protection            | IP66                             |
| Operating temperature | -40°C ~60°C(-40°F ~+140°F)       |
| Humidity              | <90% RH                          |
| Applicable model      | Please see "Accessory Selection" |