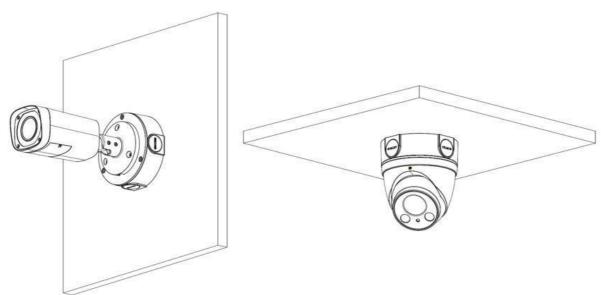

-------------------|----------------------------------|
| General               |                                  |
| Material              | Aluminum                         |
| Dimension             | Φ124mmx41mm(φ4.88"x1.61")        |
| Pipe thread           | G3/4"                            |
| Weight                | 0.35kg(0.77lb)                   |
| Load bearing          | 3.0kg(6.61lb)                    |
| Color                 | Black                            |
| Protection            | IP66                             |
| Operating temperature | -40°C ~60°C(-40°F ~+140°F)       |
| Humidity              | <90% RH                          |
| Applicable model      | Please see "Accessory Selection" |

### **Dimensions (mm/inch)**





www.dahuasecurity.com

# Application



# **Package Information**

- Water-proof junction box DH-PFA130-E \*1
- M4x10 screw \*4
- ST4.2x25 screw \*3
- Plastic Anchor: 3
- Mounting sticker \*1
- S3.0 wrench \*1