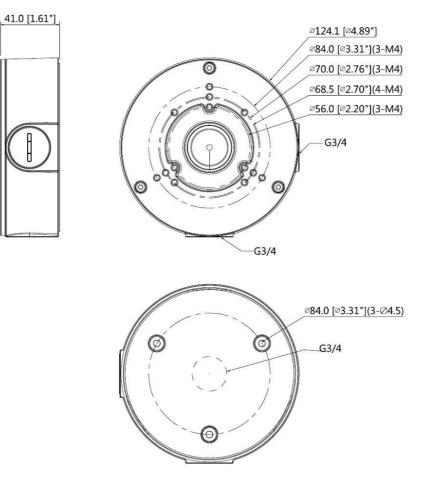

### **Dimensions (mm/inch)**

www.dahuasecurity.com

# **Technical Specifications**

| Model                 | DH-PFA130-E                      |
|-----------------------|----------------------------------|
| General               |                                  |
| Material              | Aluminum                         |
| Dimension             | Φ124mmx41mm(φ4.88"x1.61")        |
| Pipe thread           | G3/4"                            |
| Weight                | 0.35kg(0.77lb)                   |
| Load bearing          | 3.0kg(6.61lb)                    |
| Color                 | Black                            |
| Protection            | IP66                             |
| Operating temperature | -40°C ~60°C(-40°F ~+140°F)       |
| Humidity              | <90% RH                          |
| Applicable model      | Please see "Accessory Selection" |