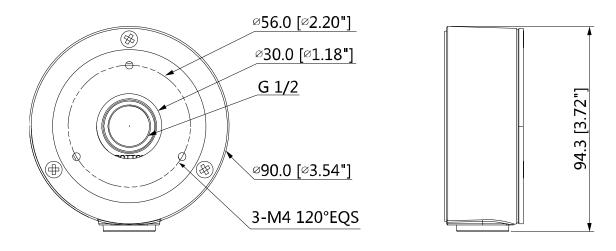

## **Dimensions (mm/inch)**

## **Technical Specifications**

| Model                 | DH-PFA134                        |  |
|-----------------------|----------------------------------|--|
| General               |                                  |  |
| Material              | Aluminum & SECC                  |  |
| Dimension             | Φ90.0mmx35.0mm (Φ3.54″x1.38″)    |  |
| Inch Thread           | M20(G1/2")                       |  |
| Load Bearing          | 1.0kg(2.2lb)                     |  |
| Weight                | 0.26kg(0.57lb)                   |  |
| Color                 | Black                            |  |
| Operating Temperature | -40°C~+60°C(-40°F~+140°F)        |  |
| Humidity              | 0~90% RH                         |  |
| Applicable Model      | Please see "Accessory Selection" |  |