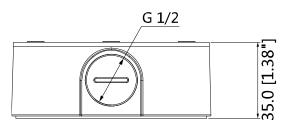

## **Dimensions (mm/inch)**

## **Technical Specifications**

| Model                 | DH-PFA134                        |  |
|-----------------------|----------------------------------|--|
| General               |                                  |  |
| Material              | Aluminum & SECC                  |  |
| Dimension             | Φ90.0mmx35.0mm (Φ3.54″x1.38″)    |  |
| Inch Thread           | M20(G1/2")                       |  |
| Load Bearing          | 1.0kg(2.2lb)                     |  |
| Weight                | 0.26kg(0.57lb)                   |  |
| Color                 | Black                            |  |
| Operating Temperature | -40°C~+60°C(-40°F~+140°F)        |  |
| Humidity              | 0~90% RH                         |  |
| Applicable Model      | Please see "Accessory Selection" |  |