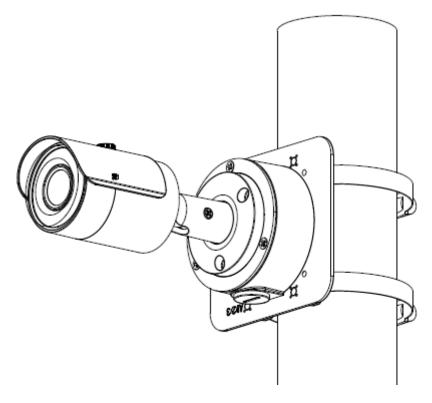

CC                  |  |
| Dimension             | Φ90.0mmx35.0mm (Φ3.54″x1.38″)    |  |
| Inch Thread           | M20(G1/2")                       |  |
| Load Bearing          | 1.0kg(2.2lb)                     |  |
| Weight                | 0.26kg(0.57lb)                   |  |
| Color                 | Black                            |  |
| Operating Temperature | -40°C~+60°C(-40°F~+140°F)        |  |
| Humidity              | 0~90% RH                         |  |
| Applicable Model      | Please see "Accessory Selection" |  |

#### **Order Information**

| Туре         | Part Number | Description  |
|--------------|-------------|--------------|
| Camera Mount | DH-PFA134   | Junction box |
|              | PFA134      | Junction box |

## **Dimensions (mm/inch)**





## Application



## **Package Information**

- Junction box \*1
- M4x10 screw \*3
- ST4x25 screw \*3
- Plastic anchor \*3
- Water-proof joint \*1
- Wrench \*1