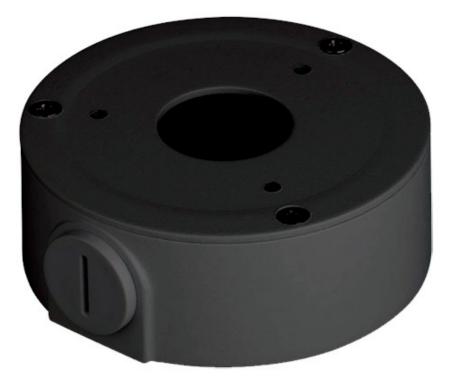

# DH-PFA134 Junction Box

#### **Features**

- Aesthetic design
- Material: aluminum & SECC
- Junction box

## **Technical Specifications**

| Model                 | DH-PFA134                        |  |
|-----------------------|----------------------------------|--|
| General               |                                  |  |
| Material              | Aluminum & SECC                  |  |
| Dimension             | Φ90.0mmx35.0mm (Φ3.54″x1.38″)    |  |
| Inch Thread           | M20(G1/2")                       |  |
| Load Bearing          | 1.0kg(2.2lb)                     |  |
| Weight                | 0.26kg(0.57lb)                   |  |
| Color                 | Black                            |  |
| Operating Temperature | -40°C~+60°C(-40°F~+140°F)        |  |
| Humidity              | 0~90% RH                         |  |
| Applicable Model      | Please see "Accessory Selection" |  |