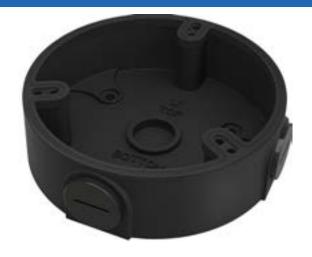

## Junction Box

- Neat and Integrated Design
- Aluminum

| Technical Specifications |                                              |  |
|--------------------------|----------------------------------------------|--|
| Material                 | Aluminum                                     |  |
| Dimensions (W x H x D)   | ø110.0 mm x 34.0 mm<br>(4.33 in. x 1.34 in.) |  |
| Weight                   | 0.19 kg (0.42 lb)                            |  |
| Pipe Thread              | M20 (G1/2 in.)                               |  |
| Load Bearing Capacity    | 1.0 kg (2.20 lb)                             |  |
| Color                    | Black                                        |  |
| Operating Temperature    | -40 °C to 60 °C (-40 °F to 140 °F)           |  |
| Humidity                 | 0% to 90% RH                                 |  |