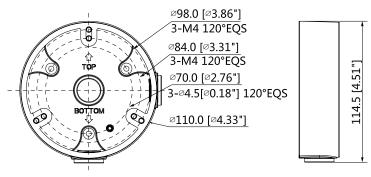

## Junction Box

- Neat and Integrated Design
- Aluminum

| Technical Specifications |                                              |  |
|--------------------------|----------------------------------------------|--|
| Material                 | Aluminum                                     |  |
| Dimensions (W x H x D)   | ø110.0 mm x 34.0 mm<br>(4.33 in. x 1.34 in.) |  |
| Weight                   | 0.19 kg (0.42 lb)                            |  |
| Pipe Thread              | M20 (G1/2 in.)                               |  |
| Load Bearing Capacity    | 1.0 kg (2.20 lb)                             |  |
| Color                    | Black                                        |  |
| Operating Temperature    | -40 °C to 60 °C (-40 °F to 140 °F)           |  |
| Humidity                 | 0% to 90% RH                                 |  |