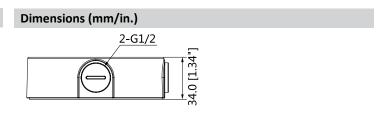

## Junction Box

- Neat and Integrated Design
- Aluminum

| Technical Specifications |                                              |  |
|--------------------------|----------------------------------------------|--|
| Material                 | Aluminum                                     |  |
| Dimensions (W x H x D)   | ø110.0 mm x 34.0 mm<br>(4.33 in. x 1.34 in.) |  |
| Weight                   | 0.19 kg (0.42 lb)                            |  |
| Pipe Thread              | M20 (G1/2 in.)                               |  |
| Load Bearing Capacity    | 1.0 kg (2.20 lb)                             |  |
| Color                    | Black                                        |  |
| Operating Temperature    | -40 °C to 60 °C (-40 °F to 140 °F)           |  |
| Humidity                 | 0% to 90% RH                                 |  |