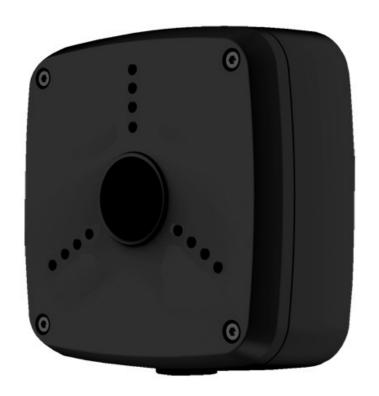

# DH-PFA122

## Water-proof Junction Box

#### **Features**

- Neat & Integrated design
- Material: Aluminum
- IP66 junction box