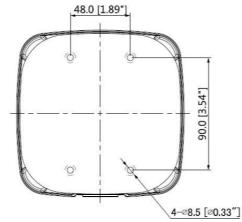

### **Dimensions (mm/inch)**

## **Package Information**

- Water-proof junction box \*1
- M4x10 screw \*4
- ST4.2x25 screw \*4
- Plastic Anchor: 4
- S3.0 wrench \*1

CAMERA SHOP 24