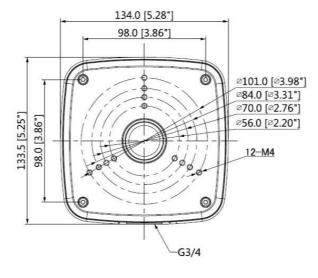

## **Technical Specifications**

| Model                 | DH-PFA122                                   |  |
|-----------------------|---------------------------------------------|--|
| General               |                                             |  |
| Material              | Aluminum                                    |  |
| Dimension (W x H x D) | 134.0mmx133.5mmx56.0mm (5.28"x5.25."x2.20") |  |
| Pipe thread           | G3/4"                                       |  |
| Weight                | 0.54kg(1.19lb)                              |  |
| Load bearing          | 3.0kg(6.61lb)                               |  |
| Color                 | Black                                       |  |
| Protection            | IP66                                        |  |
| Operating temperature | -40°C ~60°C(-40°F ~140°F)                   |  |
| Humidity              | 0~90% RH                                    |  |
| Applicable model      | Please see "Accessory Selection"            |  |

### **Dimensions (mm/inch)**