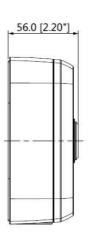

## **Technical Specifications**

| Model                 | DH-PFA122                                   |  |
|-----------------------|---------------------------------------------|--|
| General               |                                             |  |
| Material              | Aluminum                                    |  |
| Dimension (W x H x D) | 134.0mmx133.5mmx56.0mm (5.28"x5.25."x2.20") |  |
| Pipe thread           | G3/4"                                       |  |
| Weight                | 0.54kg(1.19lb)                              |  |
| Load bearing          | 3.0kg(6.61lb)                               |  |
| Color                 | Black                                       |  |
| Protection            | IP66                                        |  |
| Operating temperature | -40°C ~60°C(-40°F ~140°F)                   |  |
| Humidity              | 0~90% RH                                    |  |
| Applicable model      | Please see "Accessory Selection"            |  |

### **Dimensions (mm/inch)**