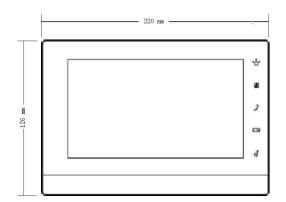

## **Dimensions**

<sup>\*</sup>Design and specifications are subject to change without notice.

|         | Alarm output | Support 1 channel output |
|---------|--------------|--------------------------|
| Network | Ethernet     | 10 M / 100 Mbps adaptive |

|         | network<br>protocol  | TCP/IP                                                  |
|---------|----------------------|---------------------------------------------------------|
| General | Power                | DC 10~15V or supply directly by Special switching power |
|         | Power<br>Consumption | Standby ≤1.5W, work≤7W                                  |
|         | work<br>environment  | Temperature: -10°G+60°C                                 |
|         |                      | Humidity: 10~90%RH                                      |
|         | Dimensions           | 200mm×126mm×22mm(L*W*T);                                |
|         | Weight               | 0.8Kg ;                                                 |