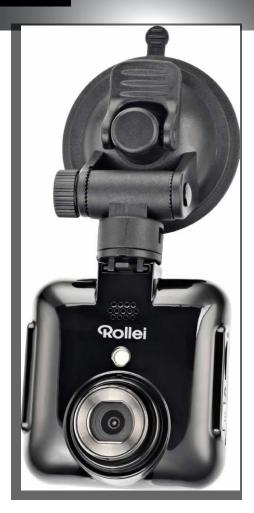

## Rollei CarDVR-71

## **HD Car Camera**

- ▶ HD Video Resolution (1280x720/30 fps)
- ▶ 120° Wide angle
- ▶ 2.4" Colour Panel (960 x 240 pixel)
- ▶ Built-in Microphone
- ▶ Built-in Speaker