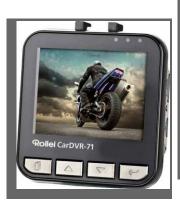

## Rollei CarDVR-71

## **HD Car Camera**

- ▶ HD Video Resolution (1280x720/30 fps)
- ▶ 120° Wide angle
- ▶ 2.4" Colour Panel (960 x 240 pixel)
- ▶ Built-in Microphone
- ▶ Built-in Speaker