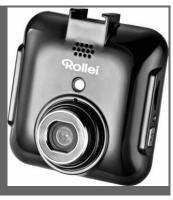

## **HD Car Camera**

- ▶ HD Video Resolution (1280x720/30 fps)
- ▶ 120° Wide angle
- ▶ 2.4" Colour Panel (960 x 240 pixel)
- ▶ Built-in Microphone
- ▶ Built-in Speaker