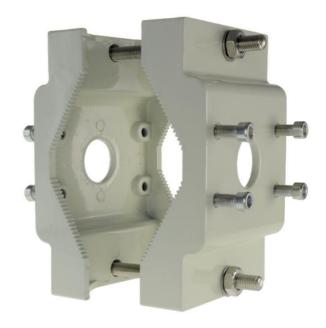

Pole mount bracket

Diameter range 60~110 mm

Mounting holes on both sides

Valid for exterior use

White colour

Cable pass

## Post/mast clamp.

Metal compression mount for posts, caliper action via threaded rods. Highly resistant with a minimum to maximum post diameter of 60 - 110mm. It can be installed on any cylindrical surface between those dimensions.

Allows mounting of cameras on both sides of the support and incorporates cable guides.