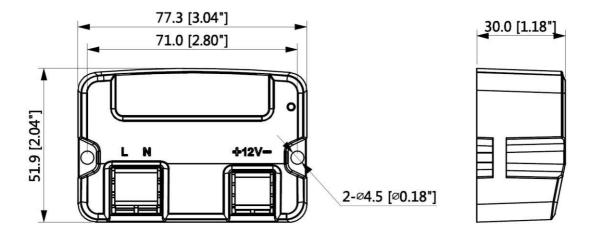

#### **Dimensions (mm/inch)**

## **Technical Specifications**

| Model                    | DH-PFM320D-015                                                                 |
|--------------------------|--------------------------------------------------------------------------------|
| Electrical Specification |                                                                                |
| Rated input              | AC100~240V, 50/60Hz, 0.6A                                                      |
| Output voltage           | DC12V (+7%, -3%)                                                               |
| Output current           | Max. 1.5A (+70°C)                                                              |
| Protection/Environmental |                                                                                |
| Protection               | Surge protection, over temperature protection, over current, voltage load      |
|                          | protection                                                                     |
|                          | ESD: EN61000-4-2                                                               |
|                          | +/-6kV Contact; +/-8kV Air                                                     |
|                          | Surge: EN61000-4-5                                                             |
|                          | Combination Wave: Common Mode ± 4KV(12 ohms)                                   |
|                          | Differential Mode ± 2kV(2 ohms)                                                |
| Working temperature      | <b>-30℃~+70℃</b> (-22°F~+158°F)                                                |
| Working humidity         | 5%~95% RH                                                                      |
| Physical Properties      |                                                                                |
| Weight                   | 95g(0.21lb)                                                                    |
| Dimension(LxWxH)         | 77.3mmx51.9mmx30.0mm(3.04"x2.04"x1.18")                                        |
| Installation             | Plane installation, can be installed in junction boxes and wall mount brackets |
| Color                    | White                                                                          |
| Input plug               | 2-pin plug(L/N)                                                                |
| Output plug              | 2-pin plug(+12V-)                                                              |
| Safety Standards         |                                                                                |
| Certification            | CE, FCC                                                                        |