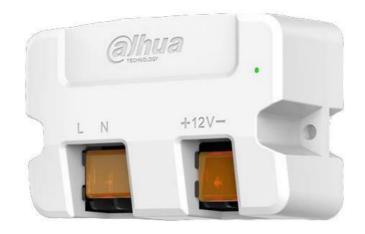

# DH-PFM320D-015

DC12V1.5A Power Adapter

#### **Features**

- Easy installation
- Support working with indicator light
- Support -30  $^{\circ}$ C ~+70  $^{\circ}$ C wide-range temperature operation, and the full load efficiency of the power supply can be up to 100% at these temperatures
- Accurate overcurrent, overvoltage protection

## **Technical Specifications**

| Model                    | DH-PFM320D-015                                                                 |
|--------------------------|--------------------------------------------------------------------------------|
| Electrical Specification |                                                                                |
| Rated input              | AC100~240V, 50/60Hz, 0.6A                                                      |
| Output voltage           | DC12V (+7%, -3%)                                                               |
| Output current           | Max. 1.5A (+70°C)                                                              |
| Protection/Environmental |                                                                                |
| Protection               | Surge protection, over temperature protection, over current, voltage load      |
|                          | protection                                                                     |
|                          | ESD: EN61000-4-2                                                               |
|                          | +/-6kV Contact; +/-8kV Air                                                     |
|                          | Surge: EN61000-4-5                                                             |
|                          | Combination Wave: Common Mode ± 4KV(12 ohms)                                   |
|                          | Differential Mode ± 2kV(2 ohms)                                                |
| Working temperature      | <b>-30℃~+70℃</b> (-22°F~+158°F)                                                |
| Working humidity         | 5%~95% RH                                                                      |
| Physical Properties      |                                                                                |
| Weight                   | 95g(0.21lb)                                                                    |
| Dimension(LxWxH)         | 77.3mmx51.9mmx30.0mm(3.04"x2.04"x1.18")                                        |
| Installation             | Plane installation, can be installed in junction boxes and wall mount brackets |
| Color                    | White                                                                          |
| Input plug               | 2-pin plug(L/N)                                                                |
| Output plug              | 2-pin plug(+12V-)                                                              |
| Safety Standards         |                                                                                |
| Certification            | CE, FCC                                                                        |