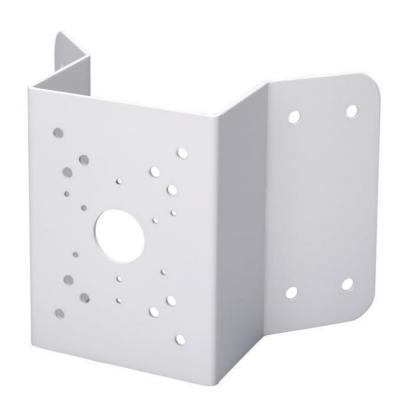

## **Corner Mount Bracket**

#### **Features**

- Material: SECC
- Corner mount bracket
- Aesthetic design

### **Technical Specifications**

| Model                 | DH-PFA151                                                                                     |
|-----------------------|-----------------------------------------------------------------------------------------------|
| General               |                                                                                               |
| Material              | SECC                                                                                          |
| Dimension(WxHxD)      | 243mmx170mmx138mm (9.57"x6.69"x5.43")                                                         |
| Pipe Thread           | N/A                                                                                           |
| Operating Temperature | $-40^{\circ}\text{C} \sim +60^{\circ}\text{C}(-40^{\circ}\text{F} \sim +140^{\circ}\text{F})$ |
| Humidity              | 0~90% RH                                                                                      |
| Load Bearing          | 10.0kg(22.05lb)                                                                               |
| Weight                | 1.7kg(3.75lb)                                                                                 |
| Applicable Model      | Please see "Accessory Selection"                                                              |