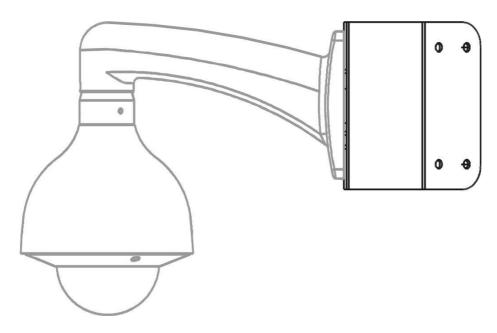

|
| Pipe Thread           | N/A                                                                                           |
| Operating Temperature | $-40^{\circ}\text{C} \sim +60^{\circ}\text{C}(-40^{\circ}\text{F} \sim +140^{\circ}\text{F})$ |
| Humidity              | 0~90% RH                                                                                      |
| Load Bearing          | 10.0kg(22.05lb)                                                                               |
| Weight                | 1.7kg(3.75lb)                                                                                 |
| Applicable Model      | Please see "Accessory Selection"                                                              |

## **Dimensions (mm/inch)**





## **Application**



## **Package Information**

- Corner mount bracket \*1
- M8x25 screw \*4
- Metal anchor \*4
- Wrench \*1



CAMERA SHOP 24