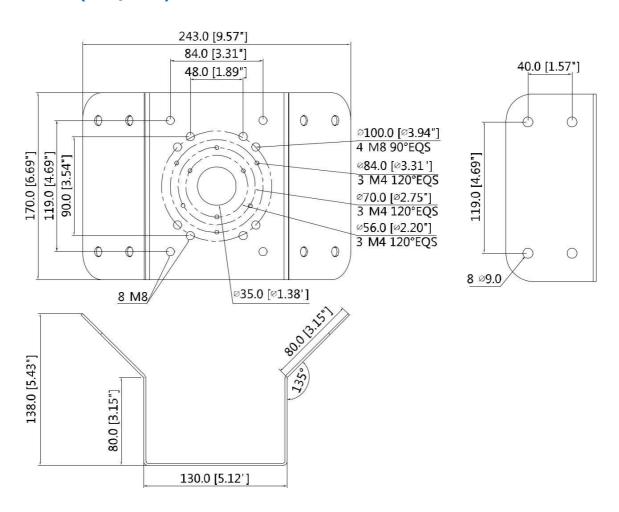

|
| Pipe Thread           | N/A                                                                                           |
| Operating Temperature | $-40^{\circ}\text{C} \sim +60^{\circ}\text{C}(-40^{\circ}\text{F} \sim +140^{\circ}\text{F})$ |
| Humidity              | 0~90% RH                                                                                      |
| Load Bearing          | 10.0kg(22.05lb)                                                                               |
| Weight                | 1.7kg(3.75lb)                                                                                 |
| Applicable Model      | Please see "Accessory Selection"                                                              |

## **Dimensions (mm/inch)**





## **Application**



## **Package Information**

- Corner mount bracket \*1
- M8x25 screw \*4
- Metal anchor \*4
- Wrench \*1



CAMERA SHOP 24