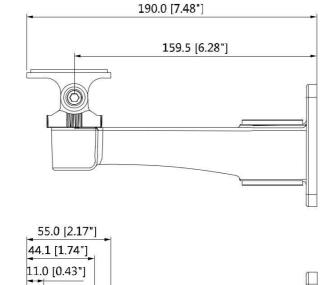

# **Dimensions (mm/inch)**

### **Technical Specifications**

| Model                 | DH-PFB121W                            |
|-----------------------|---------------------------------------|
| General               |                                       |
| Material              | Aluminum                              |
| Dimension(WxHxD)      | 58mmx88mmx190.5mm (2.28"x3.46"x7.50") |
| Weight                | 0.24kg(0.53lb)                        |
| Load Bearing          | 1kg(2.2lb)                            |
| Color                 | White                                 |
| Operating Temperature | -40°C~+60°C(-40°F~+140°F)             |
| Humidity              | <90% RH                               |
| Applicable Model      | Please see "Accessory Selection"      |