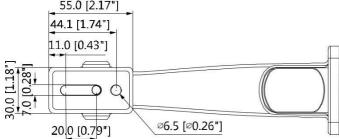

# **Dimensions (mm/inch)**

### **Technical Specifications**

| Model                 | DH-PFB121W                            |
|-----------------------|---------------------------------------|
| General               |                                       |
| Material              | Aluminum                              |
| Dimension(WxHxD)      | 58mmx88mmx190.5mm (2.28"x3.46"x7.50") |
| Weight                | 0.24kg(0.53lb)                        |
| Load Bearing          | 1kg(2.2lb)                            |
| Color                 | White                                 |
| Operating Temperature | -40°C~+60°C(-40°F~+140°F)             |
| Humidity              | <90% RH                               |
| Applicable Model      | Please see "Accessory Selection"      |