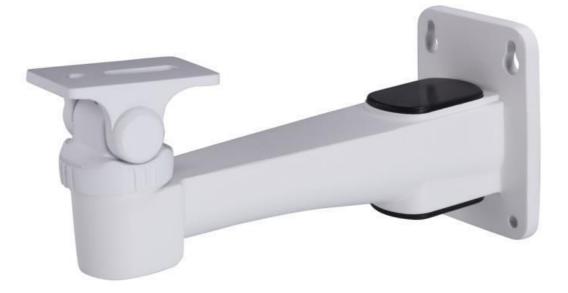

# DH-PFB121W Wall Mount Bracket

#### **Features**

- Aesthetic design
- Wall mount bracket
- Material: aluminum

# Camera Mount Series | DH-PFB121W