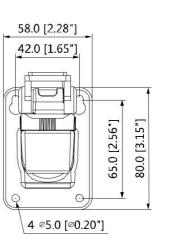

# **Dimensions (mm/inch)**

### **Technical Specifications**

| Model                 | DH-PFB121W                            |
|-----------------------|---------------------------------------|
| General               |                                       |
| Material              | Aluminum                              |
| Dimension(WxHxD)      | 58mmx88mmx190.5mm (2.28"x3.46"x7.50") |
| Weight                | 0.24kg(0.53lb)                        |
| Load Bearing          | 1kg(2.2lb)                            |
| Color                 | White                                 |
| Operating Temperature | -40°C~+60°C(-40°F~+140°F)             |
| Humidity              | <90% RH                               |
| Applicable Model      | Please see "Accessory Selection"      |