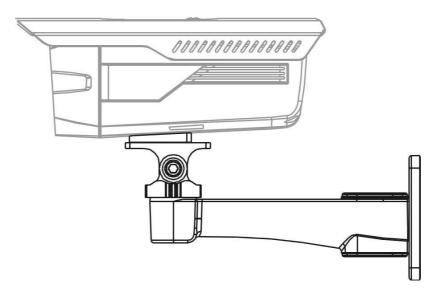

pecifications**

| Model                 | DH-PFB121W                            |
|-----------------------|---------------------------------------|
| General               |                                       |
| Material              | Aluminum                              |
| Dimension(WxHxD)      | 58mmx88mmx190.5mm (2.28"x3.46"x7.50") |
| Weight                | 0.24kg(0.53lb)                        |
| Load Bearing          | 1kg(2.2lb)                            |
| Color                 | White                                 |
| Operating Temperature | -40°C~+60°C(-40°F~+140°F)             |
| Humidity              | <90% RH                               |
| Applicable Model      | Please see "Accessory Selection"      |

# **Dimensions (mm/inch)**









## **Application**



# **Package Information**

- Wall mount bracket \*1
- 1/4-20-10UNC \*1
- ST4 screw \*3
- Plastic anchor \*4
- Wrench \*1