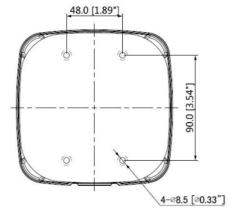

| 0.54kg(1.19lb)                              |  |
| Load bearing          | 3.0kg(6.61lb)                               |  |
| Color                 | White                                       |  |
| Protection            | IP66                                        |  |
| Operating temperature | -40°C ~60°C(-40°F ~140°F)                   |  |
| Humidity              | 0~90% RH                                    |  |
| Applicable model      | Please see "Accessory Selection"            |  |

#### **Order Information**

| Туре         | Part Number | Description              |
|--------------|-------------|--------------------------|
| Camera mount | DH-PFA121   | Water-proof junction box |
|              | PFA121      | Water-proof junction box |

#### **Dimensions (mm/inch)**









### **Application**



### **Package Information**

- Water-proof junction box \*1
- M4x10 screw \*4
- ST4.2x25 screw \*4
- Plastic Anchor: 4
- S3.0 wrench \*1





Rev 001.001