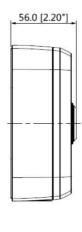

### **Technical Specifications**

| Model                 | DH-PFA121                                   |  |
|-----------------------|---------------------------------------------|--|
| General               |                                             |  |
| Material              | Aluminum                                    |  |
| Dimension (W x H x D) | 134.0mmx133.5mmx56.0mm (5.28"x5.25."x2.20") |  |
| Pipe thread           | G3/4"                                       |  |
| Weight                | 0.54kg(1.19lb)                              |  |
| Load bearing          | 3.0kg(6.61lb)                               |  |
| Color                 | White                                       |  |
| Protection            | IP66                                        |  |
| Operating temperature | -40°C ~60°C(-40°F ~140°F)                   |  |
| Humidity              | 0~90% RH                                    |  |
| Applicable model      | Please see "Accessory Selection"            |  |

#### **Dimensions (mm/inch)**