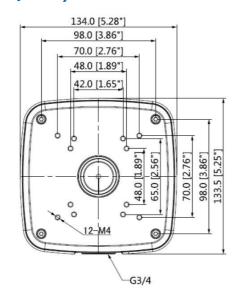

### **Technical Specifications**

| Model                 | DH-PFA121                                   |  |
|-----------------------|---------------------------------------------|--|
| General               |                                             |  |
| Material              | Aluminum                                    |  |
| Dimension (W x H x D) | 134.0mmx133.5mmx56.0mm (5.28"x5.25."x2.20") |  |
| Pipe thread           | G3/4"                                       |  |
| Weight                | 0.54kg(1.19lb)                              |  |
| Load bearing          | 3.0kg(6.61lb)                               |  |
| Color                 | White                                       |  |
| Protection            | IP66                                        |  |
| Operating temperature | -40°C ~60°C(-40°F ~140°F)                   |  |
| Humidity              | 0~90% RH                                    |  |
| Applicable model      | Please see "Accessory Selection"            |  |

#### **Dimensions (mm/inch)**