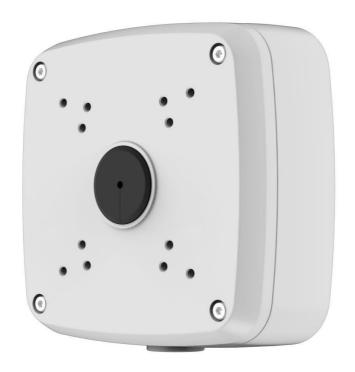

# DH-PFA121

## Water-proof Junction Box

#### **Features**

- Neat & Integrated design
- Material: Aluminum
- IP66 junction box