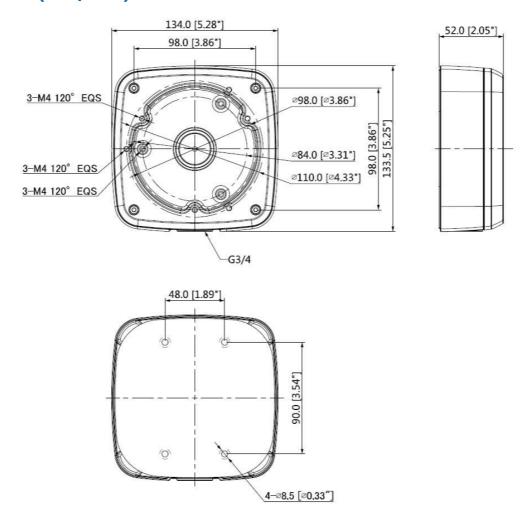

## **Dimensions (mm/inch)**

## **Technical Specifications**

| Model                 | DH-PFA123                                   |  |
|-----------------------|---------------------------------------------|--|
| General               |                                             |  |
| Material              | Aluminum                                    |  |
| Dimension (W x H x D) | 134.0mmx133.5mmx52.0mm (5.28"x5.25."x2.05") |  |
| Pipe thread           | G3/4"                                       |  |
| Weight                | 0.54kg(1.19lb)                              |  |
| Load bearing          | 3.0kg(6.61lb)                               |  |
| Color                 | White                                       |  |
| Protection            | IP66                                        |  |
| Operating temperature | -40°C ~60°C(-40°F ~140°F)                   |  |
| Humidity              | 0~90% RH                                    |  |
| Applicable model      | Please see "Accessory Selection"            |  |