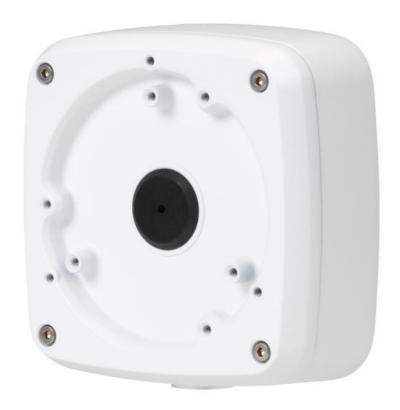

# DH-PFA123

# Water-proof Junction Box

#### **Features**

- Neat & Integrated design
- Material: Aluminum
- IP66 junction box

## **Technical Specifications**

| Model                 | DH-PFA123                                   |  |
|-----------------------|---------------------------------------------|--|
| General               |                                             |  |
| Material              | Aluminum                                    |  |
| Dimension (W x H x D) | 134.0mmx133.5mmx52.0mm (5.28"x5.25."x2.05") |  |
| Pipe thread           | G3/4"                                       |  |
| Weight                | 0.54kg(1.19lb)                              |  |
| Load bearing          | 3.0kg(6.61lb)                               |  |
| Color                 | White                                       |  |
| Protection            | IP66                                        |  |
| Operating temperature | -40°C ~60°C(-40°F ~140°F)                   |  |
| Humidity              | 0~90% RH                                    |  |
| Applicable model      | Please see "Accessory Selection"            |  |