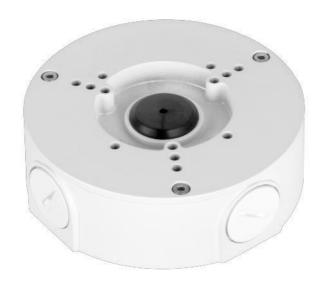

#### **Features**

- Neat & Integrated design
- Material: Aluminum
- IP66 junction box

#### **Technical Specifications**

| Model                 | DH-PFA130-E                      |
|-----------------------|----------------------------------|
| General               |                                  |
| Material              | Aluminum                         |
| Dimension             | Φ124mmx41mm(φ4.88"x1.61")        |
| Pipe thread           | G3/4"                            |
| Weight                | 0.35kg(0.77lb)                   |
| Load bearing          | 3.0kg(6.61lb)                    |
| Color                 | White                            |
| Protection            | IP66                             |
| Operating temperature | -40°C ~60°C(-40°F ~+140°F)       |
| Humidity              | <90% RH                          |
| Applicable model      | Please see "Accessory Selection" |