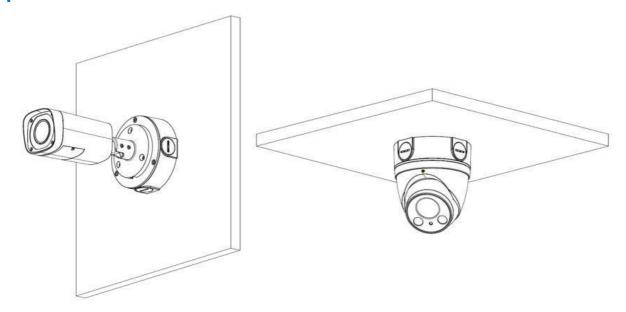

|
|-----------------------|----------------------------------|
| General               |                                  |
| Material              | Aluminum                         |
| Dimension             | Φ124mmx41mm(φ4.88"x1.61")        |
| Pipe thread           | G3/4"                            |
| Weight                | 0.35kg(0.77lb)                   |
| Load bearing          | 3.0kg(6.61lb)                    |
| Color                 | White                            |
| Protection            | IP66                             |
| Operating temperature | -40°C ~60°C(-40°F ~+140°F)       |
| Humidity              | <90% RH                          |
| Applicable model      | Please see "Accessory Selection" |

#### **Dimensions (mm/inch)**





#### **Application**



### **Package Information**

- Water-proof junction box DH-PFA130-E \*1
- M4x10 screw \*4
- ST4.2x25 screw \*3
- Plastic Anchor: 3
- Mounting sticker \*1
- S3.0 wrench \*1





Rev 001.001