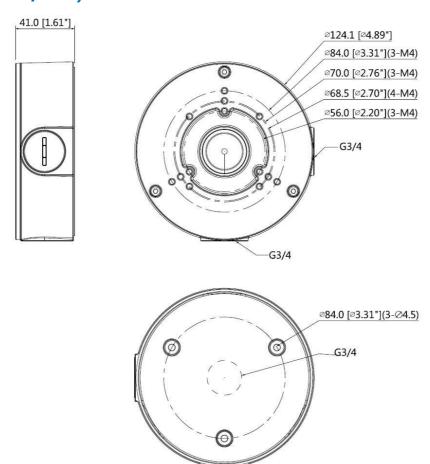

#### **Dimensions (mm/inch)**

#### **Technical Specifications**

| Model                 | DH-PFA130-E                      |
|-----------------------|----------------------------------|
| General               |                                  |
| Material              | Aluminum                         |
| Dimension             | Φ124mmx41mm(φ4.88"x1.61")        |
| Pipe thread           | G3/4"                            |
| Weight                | 0.35kg(0.77lb)                   |
| Load bearing          | 3.0kg(6.61lb)                    |
| Color                 | White                            |
| Protection            | IP66                             |
| Operating temperature | -40°C ~60°C(-40°F ~+140°F)       |
| Humidity              | <90% RH                          |
| Applicable model      | Please see "Accessory Selection" |