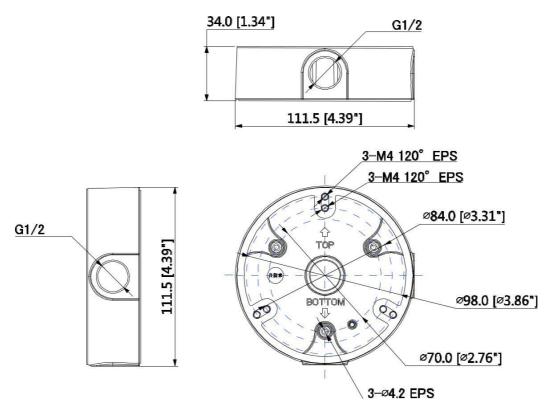

### **Technical Specifications**

| Model                 | DH-PFA136                        |
|-----------------------|----------------------------------|
| General               |                                  |
| Material              | Aluminum                         |
| Dimension             | Φ111.5mmx34mm(φ4.39"x1.34")      |
| Inch Thread           | M20(G1/2")                       |
| Load Bearing          | 1.0kg(2.2lb)                     |
| Weight                | 0.19kg(0.42lb)                   |
| Color                 | White                            |
| Operating Temperature | -40°C~+60°C(-40°F~+140°F)        |
| Humidity              | 0~90% RH                         |
| Applicable Model      | Please see "Accessory Selection" |

### **Dimensions (mm/inch)**