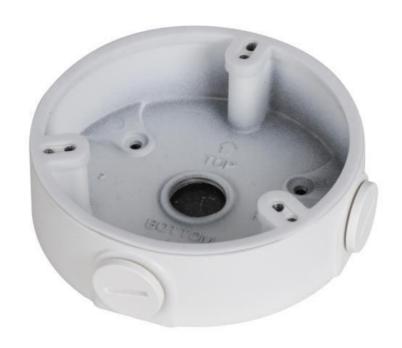

#### **Features**

- Neat & Integrated design.
- Material: Aluminum
- Water-proof Junction box

### **Technical Specifications**

| Model                 | DH-PFA136                        |
|-----------------------|----------------------------------|
| General               |                                  |
| Material              | Aluminum                         |
| Dimension             | Φ111.5mmx34mm(φ4.39"x1.34")      |
| Inch Thread           | M20(G1/2")                       |
| Load Bearing          | 1.0kg(2.2lb)                     |
| Weight                | 0.19kg(0.42lb)                   |
| Color                 | White                            |
| Operating Temperature | -40°C~+60°C(-40°F~+140°F)        |
| Humidity              | 0~90% RH                         |
| Applicable Model      | Please see "Accessory Selection" |