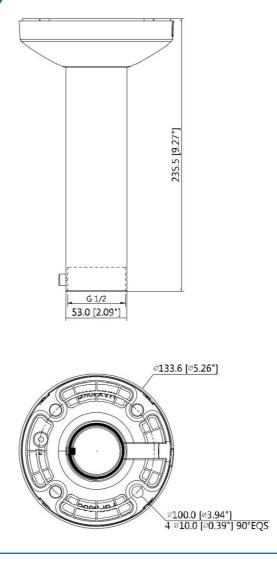

## **Technical Specifications**

| Model                 | DH-PFB300C                       |
|-----------------------|----------------------------------|
| General               |                                  |
| Material              | Aluminum & PC                    |
| Dimension             | Φ133.6mmx235.5mm (Φ5.26"x16.54") |
| Pipe Thread           | G1 1/2"                          |
| Load Bearing          | 7.0kg(15.43lb)                   |
| Weight                | 0.78kg(1.72lb)                   |
| Color                 | White                            |
| Operating Temperature | -40°C~+60°C(-40°F~+140°F)        |
| Humidity              | <90% RH                          |
| Applicable Model      | Please see "Accessory Selection" |

### **Dimensions (mm/inch)**