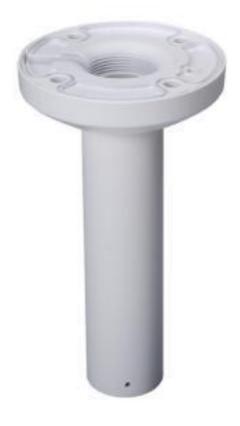

# DH-PFB300C Ceiling Mount Bracket

#### **Features**

- Aesthetic design
- Material: aluminum & PC
- Ceiling mount bracket