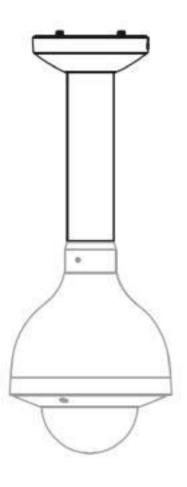

cifications**

| Model                 | DH-PFB300C                       |
|-----------------------|----------------------------------|
| General               |                                  |
| Material              | Aluminum & PC                    |
| Dimension             | Φ133.6mmx235.5mm (Φ5.26"x16.54") |
| Pipe Thread           | G1 1/2"                          |
| Load Bearing          | 7.0kg(15.43lb)                   |
| Weight                | 0.78kg(1.72lb)                   |
| Color                 | White                            |
| Operating Temperature | -40°C~+60°C(-40°F~+140°F)        |
| Humidity              | <90% RH                          |
| Applicable Model      | Please see "Accessory Selection" |

### **Dimensions (mm/inch)**





#### Application



### **Package Information**

• Ceiling mount bracket \*1