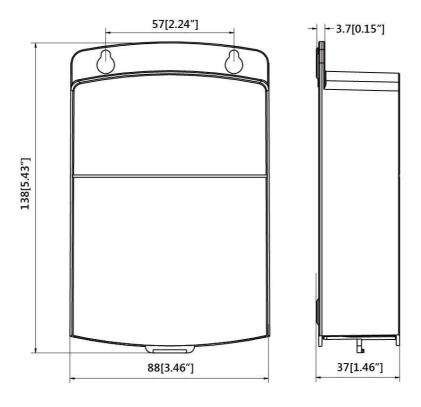

# **Dimensions (mm/inch)**

# **Technical Specifications**

| Model                     | DH-PFM300                                      |
|---------------------------|------------------------------------------------|
| Electrical Specification  |                                                |
| Rated input               | AC180~264V, 50/60Hz, 0.6A                      |
| Efficiency                | 82%                                            |
| no-load power consumption | <0.5W                                          |
| Output voltage            | DC12V (±5%)                                    |
| Output current            | 2A (±2%)                                       |
| Protection/Environmental  |                                                |
| Protection                | Accurate over current, voltage load protection |
|                           | "V0" fire protection                           |
| Working temperature       | -30°C~+70°C(-22°F~+158°F)                      |
| Working humidity          | <90% RH                                        |
| Physical Properties       |                                                |
| Weight                    | 160g(0.35lb)                                   |
| Dimension(LxWxH)          | 88mmx37mmx138mm (3.46"x1.46"x5.43")            |
| Installation              | Wall mount                                     |
| Color                     | Grey                                           |
| Input                     | Palisade terminal                              |
| Output                    | DC output wire 60mm (interface: φ5.5× φ2.1)    |
| Safety Standards          |                                                |
| Certification             | CE                                             |