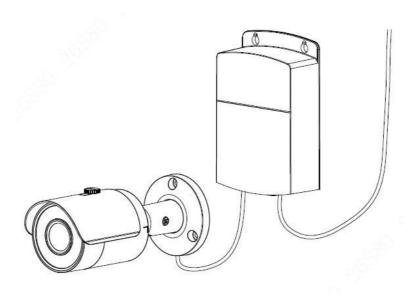

|
| Physical Properties       |                                                |
| Weight                    | 160g(0.35lb)                                   |
| Dimension(LxWxH)          | 88mmx37mmx138mm (3.46"x1.46"x5.43")            |
| Installation              | Wall mount                                     |
| Color                     | Grey                                           |
| Input                     | Palisade terminal                              |
| Output                    | DC output wire 60mm (interface: φ5.5× φ2.1)    |
| Safety Standards          |                                                |
| Certification             | CE                                             |



# **Dimensions (mm/inch)**



# **Application**