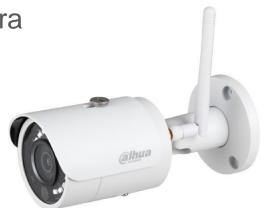

# 1080P H.265 Bullet Wi-Fi Camera

Delivers 2MP live monitoring with a 2.8mm lens, it supports the latest H.265 compression which can save up to 50% bandwidth and storage. With IP67 certified, the camera can be used outdoors under different weather conditions.

#### Camera

1/2.9" 2Megapixel progressive CMOS 2MP(1920 x 1080)

Night Vision: 30m distance

2.8mm lens

Field of View: 2.8mm:106°(H), 56°(V), 128°(D)