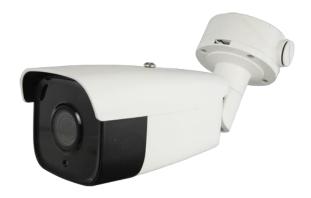

## **Specifications**

Camera IP Ultra Low Light 2 Mpx 1/1.8" Progressive Scan CMOS Function OCR, integrated license plate reading Motorized lens 2.8~12 mm Autofocus IR LEDs distance 30 m WEB, Software CMS, Smartphone NVR

Camera IP Ultra Low Light 1/1.8" Progressive Scan CMOS 2 Megapixel (1920x1080) Motorized lens varifocal 2.8~12 mm Autofocus 0 Lux IR distance 30 m Registration of license plates in vehicles up to 120 km/h Supervision up to 4 lanes Compression H.264+/H.264 RJ-45 10/100 BaseT Audio Alarms Alert in case of blacklisted license plate detection PoE IEEE802.3af Protection IP67 IR CUT WDR | Registration and storage of license plates on SD card. Interface WEB, CMS, Smartphone, NVR Compatible with ONVIF