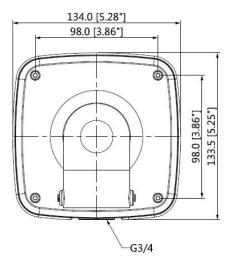

### Camera Mount Series | DH-PFB302S

| Dimension (W x H x D) | 134.0mmx133.5mmx187.5mm (5.28"x5.25."x7.38") |  |
|-----------------------|----------------------------------------------|--|
| Pipe thread           | G3/4"                                        |  |
| Weight                | 0.7kg(1.54lb)                                |  |
| Load bearing          | 4.0kg(8.82lb)                                |  |
| Color                 | White                                        |  |
| Protection            | IP66                                         |  |
| Operating temperature | -40°C ~60°C(-40°F ~140°F)                    |  |
| Humidity              | 0~90% RH                                     |  |
| Applicable model      | Please see "Accessory Selection"             |  |

### **Dimensions (mm/inch)**