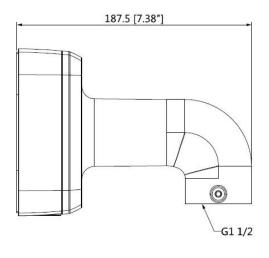

### Camera Mount Series | DH-PFB302S

| Dimension (W x H x D) | 134.0mmx133.5mmx187.5mm (5.28"x5.25."x7.38") |  |
|-----------------------|----------------------------------------------|--|
| Pipe thread           | G3/4"                                        |  |
| Weight                | 0.7kg(1.54lb)                                |  |
| Load bearing          | 4.0kg(8.82lb)                                |  |
| Color                 | White                                        |  |
| Protection            | IP66                                         |  |
| Operating temperature | -40°C ~60°C(-40°F ~140°F)                    |  |
| Humidity              | 0~90% RH                                     |  |
| Applicable model      | Please see "Accessory Selection"             |  |

### **Dimensions (mm/inch)**