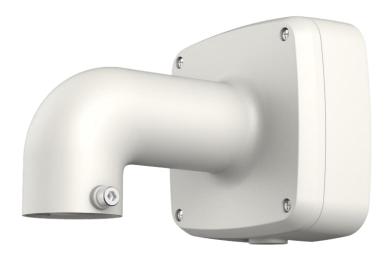

# DH-PFB302S Wall Mount Bracket with IP66 Junction Box

#### **Features**

- Neat & Integrated design
- Material: Aluminum
- Wall mount bracket with IP66 junction box

### **Technical Specifications**

| Model    | DH-PFB302S |
|----------|------------|
| General  |            |
| Material | Aluminum   |