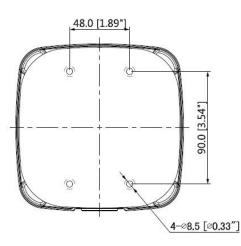

| 4.0kg(8.82lb)                                |  |
| Color                 | White                                        |  |
| Protection            | IP66                                         |  |
| Operating temperature | -40°C ~60°C(-40°F ~140°F)                    |  |
| Humidity              | 0~90% RH                                     |  |
| Applicable model      | Please see "Accessory Selection"             |  |

#### **Order Information**

| Туре         | Part Number | Description                               |
|--------------|-------------|-------------------------------------------|
| Camera mount | DH-PFB302S  | Wall mount bracket with IP66 junction box |
|              | PFB302S     | Wall mount bracket with IP66 junction box |

### **Dimensions (mm/inch)**









## Application



## **Package Information**

- Wall mount bracket with IP66 junction box \*1
- ST4.2x25 screw \*4
- Plastic Anchor: 4
- S3.0 wrench \*1